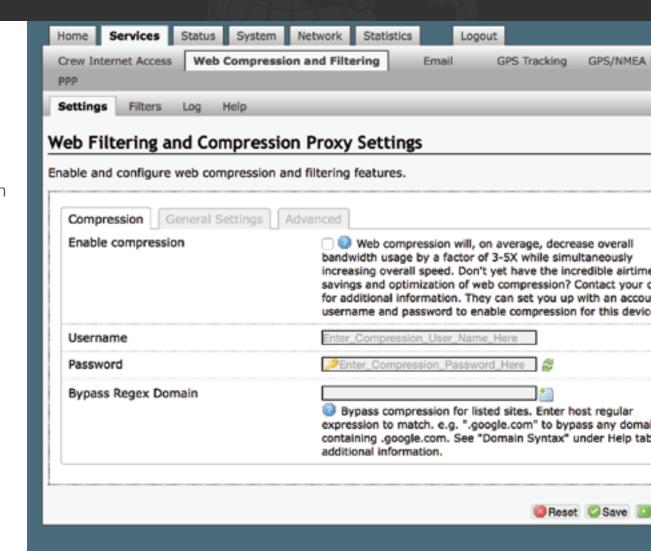

#### Web Compression

Create and manage networks with enterprise-grade features. Transparent proxy service can automatically reduce http data consumption by a factor of 3-5 times, saving on valuable airtime, and accelerating limited satellite data speeds.

# Shared Web Compression

#### **Features**

- Automatically provides http web compression to all users
- 3-5x average web acceleration
- · Virus Scanning
- Ad blocking
- Image Compression