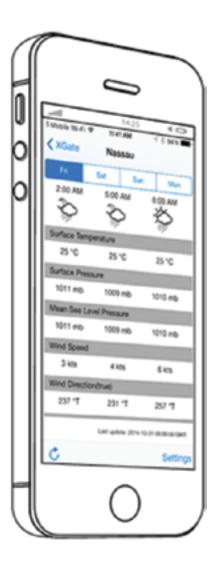

#### Get free weather forecasts from NOAA on iOS and Android

- Multiple locations: current GPS location, location by airport code, or enter a specific GPS location
- 3-7 day user-selectable forecasts
- 1-6 hour display frequency
- Metric and Imperial measurements support
- Selectable weather parameters including: temperature; surface pressure; wind speed; wind direction; wave period; wave height; visibility; wave direction; rain; freezing rain; UV index; total precipitation; cloud cover; dew point; perceived temperature; thunderstorm probability; and more.