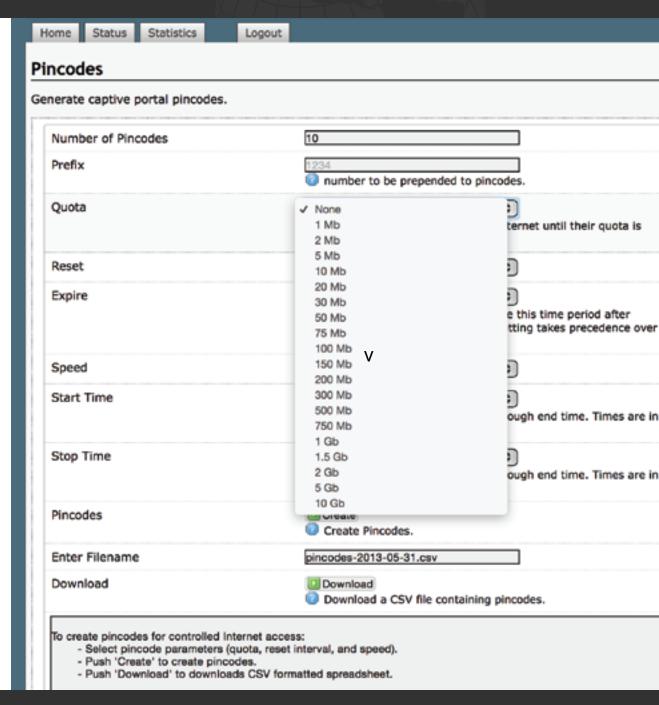

# **Portal PIN-Codes**

#### Create

• Username/Password or Single PIN-code

#### Manage by:

- Total MB
- Speed (16/32/64Kb, etc)
- Daily/Weekly/Monthly Resets or hard expiry
- · Time of Day