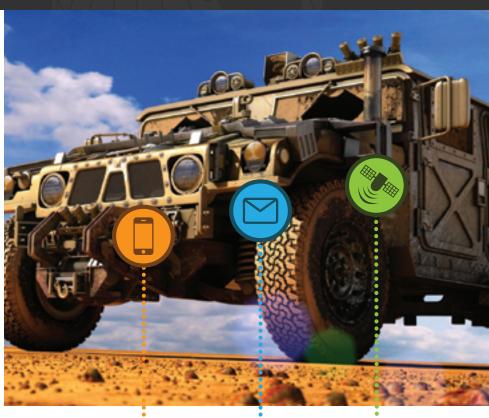

#### **Available Services**

- PBX
- Conferencing
- Onboard Dialing
- Email
- Weather
- Mobile Web
- GPS Tracking
- GPS Repeating

#### **GPS**

- GPS Tracking
- NMEA Repeater

#### Compatible Hardware

- VOIP Compatible Smartphones
- Analog Phones
- SIP Wi-Fi Phones
- Ethernet Phones
- iPhones, iPods or Android Phones
- iPads or Android Tablets
- Personal Computers
- Laptops

#### Voice

The Aurora comes pre-configured for voice. Just download the free phone app to your iOS or Android device and talk on your smartphone using your satellite airtime. Your phone will connect via VoIP to the Aurora, and the Aurora translates the calls into standard satellite voice calls over Iridium so you can use standard Iridium postpaid or prepaid airtime.

#### Data

#### **GPS**

Aurora special compression technology and advanced GPS engineering allow for the transmission of small bits of data (like GPS pings) at a fraction of the airtime cost of most satellite phones or terminals. This means that you can track your ship at pre-determined intervals. That information can be loaded on an individualized webpage with real-time tracking information so family and friends can see where you are.