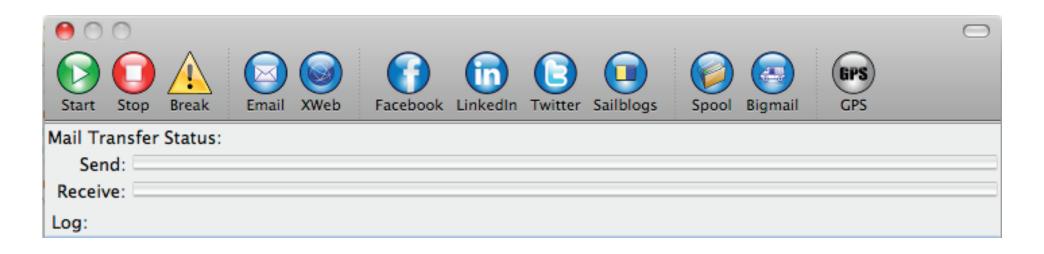

# **Accelerated Email**

#### Send and Receive Email with 15-20x acceleration

# Social Media Services

### Update Facebook, LinkedIn and Twitter

All updates are sent once you press the "Start" button in a batch with any email messages