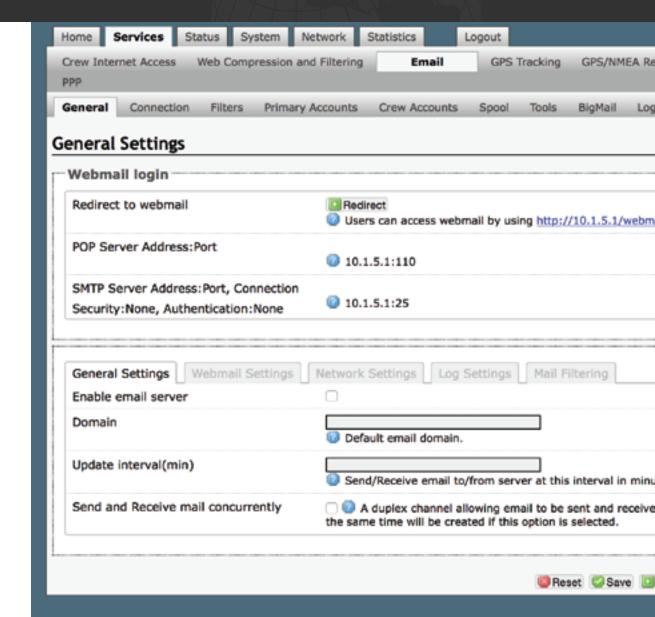

#### Satellite Fmail

Routers include a full POP/SMTP mail server. Users can access email via a local web page or by simply entering settings into their preferred email client (such as Outlook or Apple Mail) with up to 20 times acceleration, making it the premier choice for satellite email service.

#### **Email Setup**

- · Requires 1 Primary Account
- All other accounts can be generated by the Admin for compressed email access
- Full POP/SMTP Server works with Outlook, Apple Mail, etc. or via Webmail

#### **Features**

- Advanced email settings
- 20x average email acceleration
- · SPAM filtering, mail quarantine
- · Onboard mail server