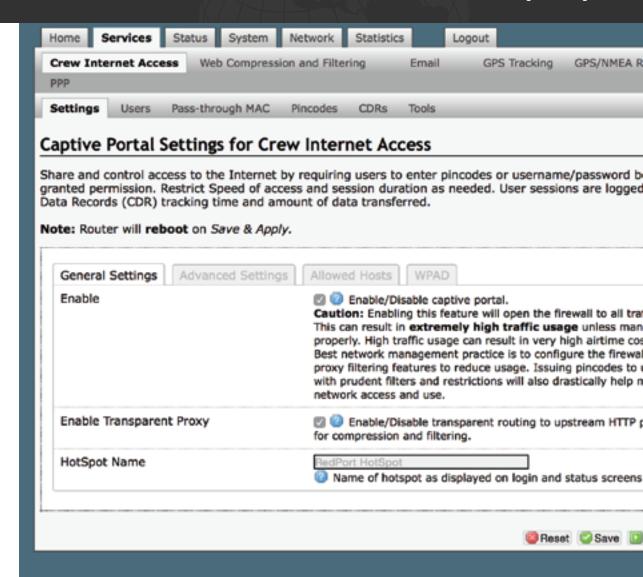

#### **Captive Portal**

Manage and control crew, passenger and operational data access by PIN-code with the free onboard captive portal.

# **Portal PIN-Codes**

#### Create

• Username/Password or Single PIN-code

#### Manage by:

- Total MB
- Speed (16/32/64Kb, etc)
- Daily/Weekly/Monthly Resets or hard expiry
- · Time of Day