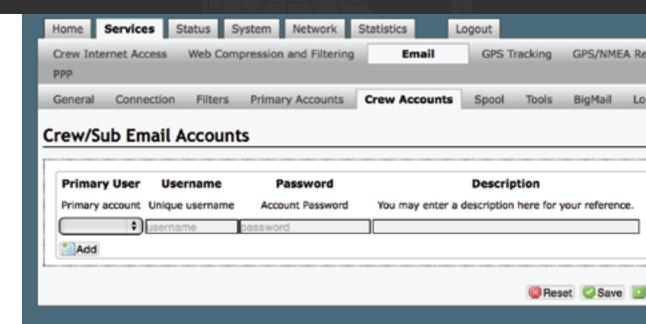

# **Crew Email Setup**

#### **Email Setup**

- · Requires 1 Primary Account
- All other accounts can be generated by the Admin for compressed email access
- Full POP/SMTP Server works with Outlook, Apple Mail, etc. or via Webmail