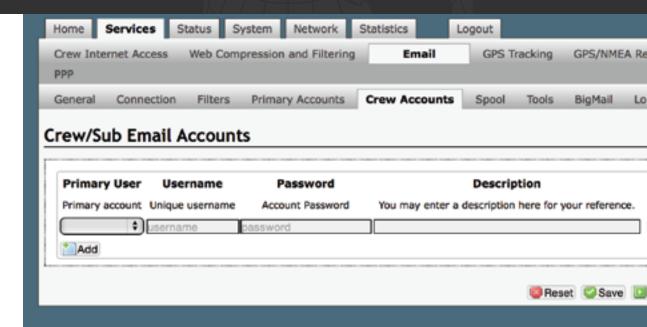

# **Crew Email Setup**

#### **Email Setup**

- · Requires 1 Primary Account
- All other accounts can be generated by the Admin for compressed email access
- Full POP/SMTP Server works with Outlook, Apple Mail, etc. or via Webmail