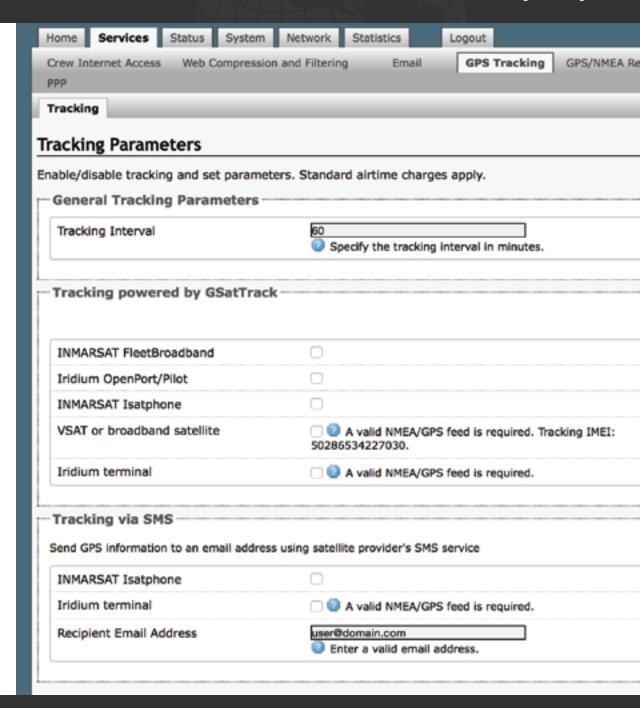

#### **GPS** Tracking

Reliably track vehicles or vessels anywhere in the world. Tracking your assets is now as simple as clicking your mouse and viewing them online. Tracking offers online maps that display exact location and offer advanced features like geo-fencing.

#### **Features**

Works with any GSatTrack based tracking service

#### **GPS**

Aurora special compression technology and advanced GPS engineering allow for the transmission of small bits of data (like GPS pings) at a fraction of the airtime cost of most satellite phones or terminals. This means that you can track your ship at pre-determined intervals. That information can be loaded on an individualized webpage with real-time tracking information so family and friends can see where you are.