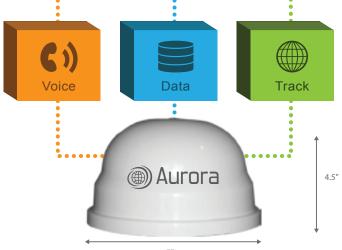

#### **Available Services**

- PBX
- Conferencing
- Onboard Dialing
- Email
- Weather
- Mobile Web
- GPS Tracking
- GPS Repeating

#### **GPS**

- GPS Tracking
- NMEA Repeater

#### Compatible Hardware

- VOIP Compatible Smartphones
- Analog Phones
- SIP Wi-Fi Phones
- Ethernet Phones
- iPhones, iPods or Android Phones
- iPads or Android Tablets
- Personal Computers
- Laptops

#### Voice

The Aurora comes pre-configured for voice. Just download the free phone app to your iOS or Android device and talk on your smartphone using your satellite airtime. Your phone will connect via VoIP to the Aurora, and the Aurora translates the calls into standard satellite voice calls over Iridium so you can use standard Iridium postpaid or prepaid airtime.

#### Data

#### **GPS**

Aurora special compression technology and advanced GPS engineering allow for the transmission of small bits of data (like GPS pings) at a fraction of the airtime cost of most satellite phones or terminals. This means that you can track your ship at pre-determined intervals. That information can be loaded on an individualized webpage with real-time tracking information so family and friends can see where you are.