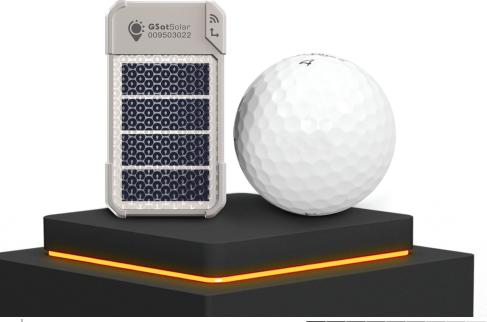

# **Compact Tracking Terminal**

Small and light enough to go unnoticed, regardless of where or how you mount it.

#### **Dimensions**

Length: 57.1mm (2.25") Width: 31.8mm (1.25") Height: 17.8mm (0.70")

#### Weight

Terminal: 22.2 grams (0.783oz) Animal Ear Tag: 4 grams (0.141oz) Multipurpose Clip: 5 grams (0.176oz)