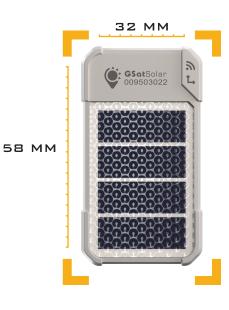

# **Specification Overview**

#### **Dimensions**

Length: 57.1mm (2.25") Width: 31.8mm (1.25") Height: 17.8mm (0.70")