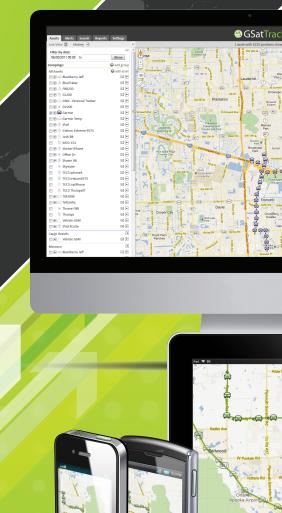

# NEW! GSatTrack for Mobile Devices

GSatTrack is a web based, integrated Satellite, GSM & Cellular tracking solution. It is compatible with modern web browsers, works on a multilingual platform that brings together all the positions of numerous products under one location, and displays and manages them in a single unified interface. With GSatTrack, asset locations and movements - including position, speed, altitude and heading - are tracked in real-time worldwide via GPS updates.

One app allows users to access messaging capabilities, track their movement via the "Follow" button, and more all from devices so readily carried. GSatTrack is now as portable as your smart devices, and can be used wherever cellular data signal is available.