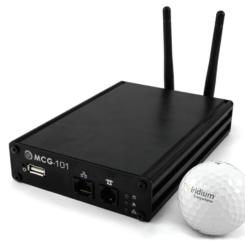

# The MCG-101 for Emergency Services

The MCG-101 was designed as an intelligent PBX solution using Iridium to operate as a telephone, Internet portal, GPS device, and SMS terminal. The core of the MCG-101 is a powerful processor with a complete PBX capable of dynamic call functions, and easy customization via a web interface. You can attach equipment or computers via Ethernet, serial, or USB. The MCG-101 utilizes the latest digital technology which enables the system to provide clear and true to life audio.

#### **Dimensions**

30 mm x 108 mm x 155 mm 1.18 in x 4.25 in x 6.1 in

#### Weight

2 lbs